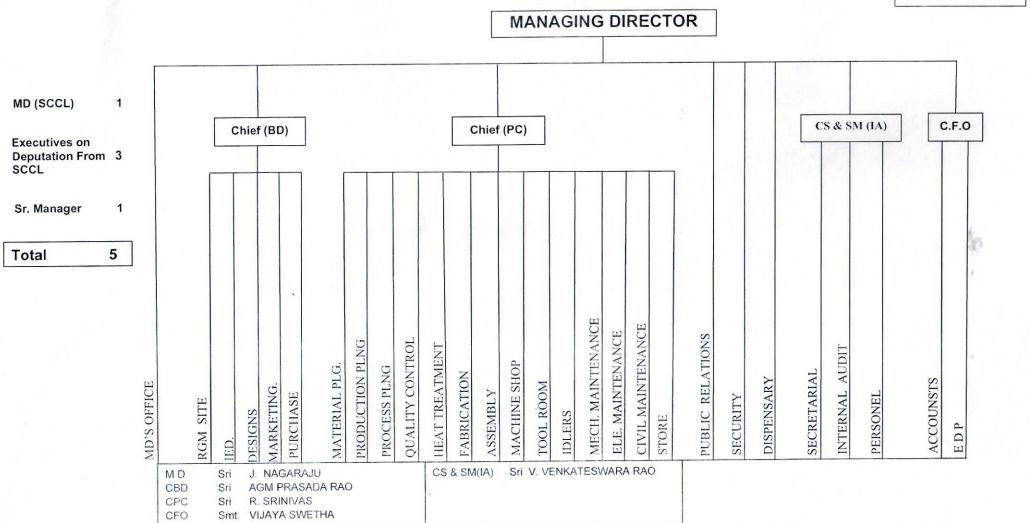

2.1 The particulars of Organization, Functions and Duties:

Andhra Pradesh Heavy Machinery and Engineering Limited (APHMEL) is a Public Limited Company registered under the Companies Act, 1956. The Organization chart of the Company is at Annexure – A.

2.2 . Powers and Duties of Officers and Employees:

APHMEL is managed by the Board of Directors with the day to day management being looked after by the Managing Director. The overall management of APHMEL is vested with the Board of Directors headed by the Chairman. The Board delegates its power suitably to the Managing Director for the functioning of the organization. The other officers and employees perform their duties with such directions/powers as may be delegated by the Managing Director from time to time.

2.3 Procedure followed in Decision Making Process including channels of supervision and accountability:

The day to day management of APHMEL is looked after by the Managing Director and the heads of functional wings of APHMEL. The process of examination of each issue is initiated by the section of the concerned functional wing and passes through the concerned officers, Mangers, Senior Managers, Chief (F&A) and Chief (P&A) to Managing Director for taking final decision. Depending upon the issues, subjects will also be taken to the Board for taking final decision wherever required. The laid down rules, regulations, instructions, manuals in APHMEL are followed in arriving at decisions.